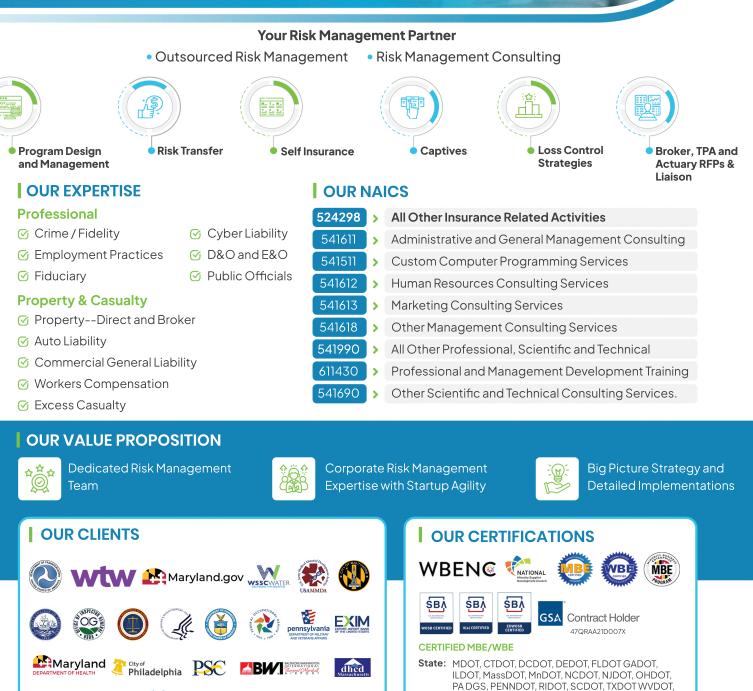

## Insurance and Risk Management

Cigna Coventry

**OUR CONTACT** 

**STEPHANIE BAGLEY** 

Founder & CEO

COVENTRY

SCB Management Solutions, Inc., dba SCB Management Consulting (SCB) is a business strategy and implementation management consulting firm. We have been providing Insurance and Risk Management expertise for decades; originally as internal leaders now as an Outsourced Risk Managers and Risk Management Consultants (Prime or MBE Subcontractor). We have walked in our clients' shoes, having managed through some of the greatest catastrophes in modern history--9/11, 2008 Financial Crises, D&O and Managed Care Class Action Suits, and Cyber Attacks. In fact, we purchased one of the first Cyber Policies long before it was the norm and implemented a new Captive in just three months. That is the approach that we bring to each of our clients-thought leadership combined with proactive solutions to help protect our clients.